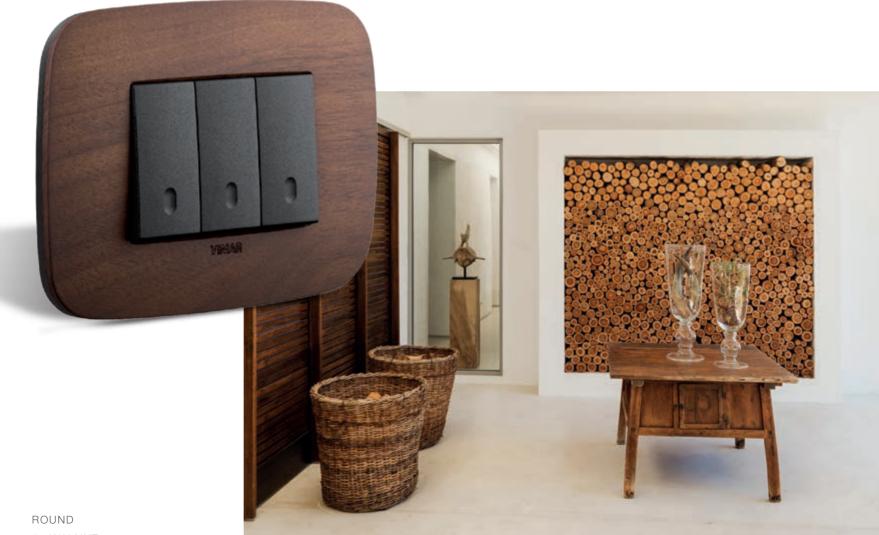

## Solid wood: an iconic material that is always contemporary.

Cover plates with a strong material quality, conveyed through the warm, harmonious appeal of solid wood. And selected based on details, particular finishes, brightness and the natural qualities of a timeless material.

#### Wood | Solid wood

#### Classic

51 Walnut

52 Cherrywood

53 Maple