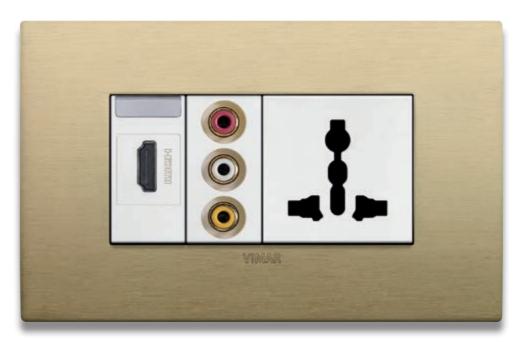

## **Universal** energy with international **standards**.

Arké responds to the usage requirements of **different countries** with an extensive range of devices in the most common **international standards**, characterised by superb modular and installation versatility.

### International standards and extended modularity for made-to-measure systems.

Available in Italian, British, French, German and American standards, our socket outlets and controls help you design and manage your energy systems in complete safety, according to different international specifications. With extended modularity, from 1 to 21 modules, Arké is also available in British Standard and with monobloc devices.