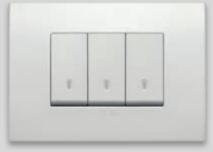

## Yesterday, anthracite grey and white. Today, Metal too.

Specially designed to coordinate with any metallic finish and with natural materials, **Metal completes the offering** of colours for Arké buttons and controls, further enhanced by new finishes available for cover plates. **To highlight the details and personality of each space** with numerous chromatic combinations.