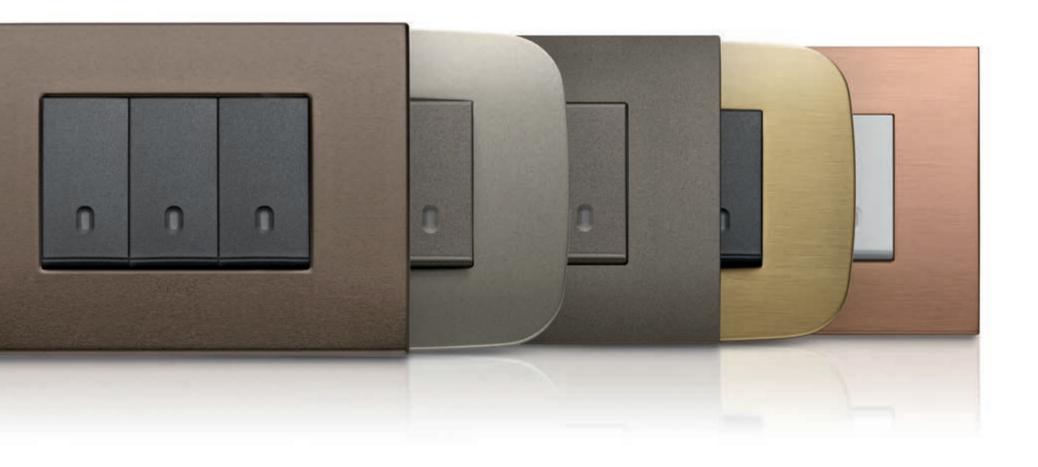

Arké Classic Dark bronze and Metal buttons

Arké Classic Dark bronze and anthracite grey buttons

## **Metal.** Material warmth.

The **warm colour** conveys all the energy of modernity and shows off a metallic effect that **perfectly balances** light and darker tones.

Arké Classic Metal total look

## **Brushed brass.** Ever-contemporary vitality.

Golden reflections evoke **precious atmospheres**. Light plays the starring role, revealing its **great material** quality.

Arké Classic Brushed brass and white buttons

## **Brushed copper.** A warm, timeless shade.

An exclusive finish with great **charisma** and a distinct identity. It injects warmth into spaces with its **vibrant, bright, intense tone**.

Arké Classic Brushed copper and white buttons