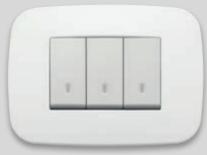

Arké Classic Dark bronze and Metal buttons

Arké Classic Dark bronze and anthracite grey buttons