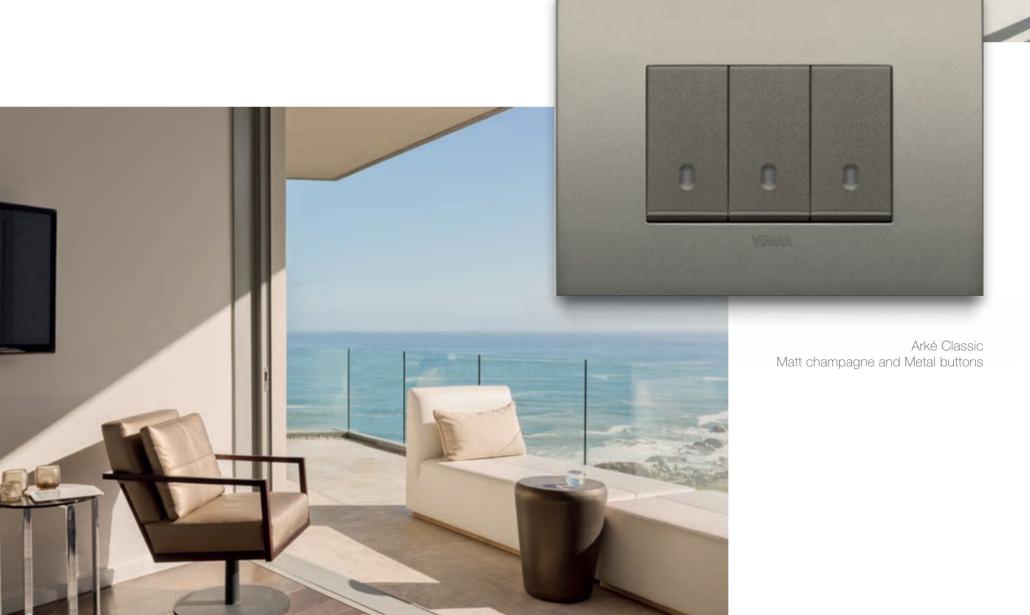

## **Arké Metal.** The **warm colour** you've been waiting for.

Contemporary and attractive, functional and pragmatic with a universal aesthetic. Arké Metal, with its warm metallic colour, **is ideal for residential spaces and hotels** that like to stand out, starting from **style details** that never overlook substance.

## Arké Metal. A strong and innovative personality.

With a new, highly distinctive, **warm colour for controls**, plus **three new finishes for cover plates**, specifically designed to enhance the series, **Arké Metal** explores original material combinations that complement an ultra-modern, creative energy model

## Matt champagne. Understated elegance and great character.

A **light, luminous** shade that exudes sophisticated elegance. The delicate matt texture makes blends **harmoniously with any setting**.