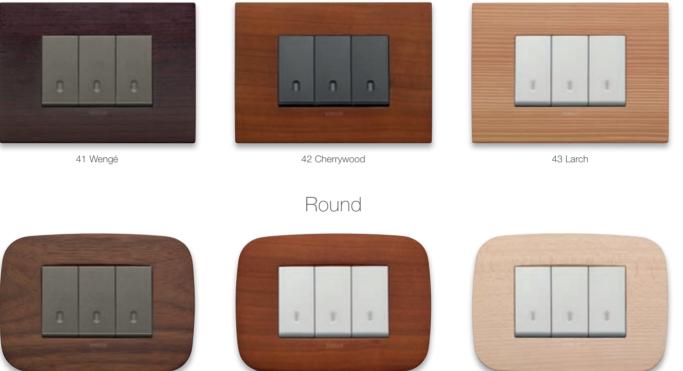

## Solid wood: an iconic material that is always contemporary.

Cover plates with a strong material quality, conveyed through the warm, harmonious appeal of solid wood. And selected based on details, particular finishes, brightness and the natural qualities of a timeless material.

#### Wood | Solid wood

#### Classic

51 Walnut

52 Cherrywood

53 Maple