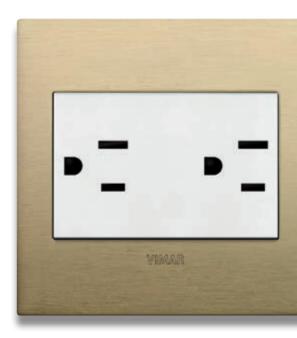

## **Universal** energy with international **standards**.

Arké responds to the usage requirements of **different countries** with an extensive range of devices in the most common **international standards**, characterised by superb modular and installation versatility.

### International standards and extended modularity for made-to-measure systems.

Available in Italian, British, French, German and American standards, our socket outlets and controls help you design and manage your energy systems in complete safety, according to different international specifications. With extended modularity, from 1 to 21 modules, Arké is also available in British Standard and with monobloc devices.