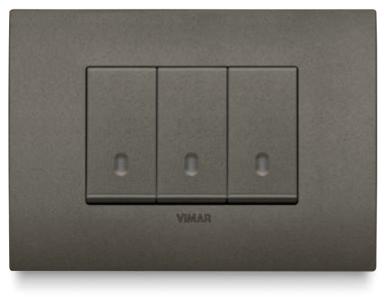

## Dark bronze. Uncompromising aesthetic rigour.

A warm, measured darkness with surprising sobriety. For a **discreet, rigorous presence** with great **strength of character and sophisticated nuances**.

Arké Classic Dark bronze and Metal buttons

Arké Classic Dark bronze and anthracite grey buttons