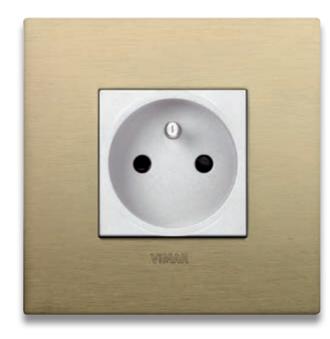

## **Universal** energy with international **standards**.

Arké responds to the usage requirements of **different countries** with an extensive range of devices in the most common **international standards**, characterised by superb modular and installation versatility.

### International standards and extended modularity for made-to-measure systems.

Available in Italian, British, French, German and American standards, our socket outlets and controls help you design and manage your energy systems in complete safety, according to different international specifications. With extended modularity, from 1 to 21 modules, Arké is also available in British Standard and with monobloc devices.