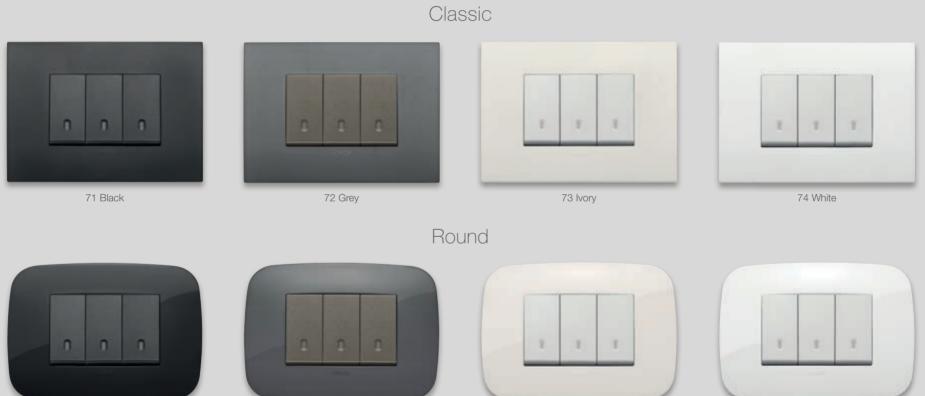

lex-Plus, Color-Tech and Tecno-Basic: eclectic and versatile technopolymers.

Epitomising all the energy of modernity, this material presents **sobriety, colour and brilliance**. Arké offers three takes on technopolymers, all equally versatile, appealing and **perfect in any residential setting**, thanks also to the glass-effect Reflex version.



B66 ICE TOTAL LOOK WITH WHITE FRAME

#### Reflex-Plus | Reflex

#### Classic



66 Ice

65 Sagegreen

The cover plates are available in other modularities.

67 Ivory

29

#### Color-Tech | Varnished technopolymer

Classic

#### 1 1 τ. 0 0 0 75 Matt red 76 Matt blue 77 Matt green 0 0 0 78 Matt gold 79 Matt silver 80 Metal Round 1 0 1 1 0 0 85 Red 86 Blue 87 Green 1 1 3 0 0 0

88 Antique gold

89 Silver

80 Metal

#### Tecno-Basic | Technopolymer



81 Black

82 Grey

83 Ivory

84 White

31

## Fully customisable **solutions** for **unmistakable** results.

Arké is versatile and caters to the latest trends in **interior design**, offering different ways of **customising** lighting controls. Cover plates can feature **custom logos** and are available in countless colours, including special made-to-order shades, while **various symbols** can be used on buttons and controls to clearly indicate the chosen functions which in the world of home automation, thanks to By-me and KNX digital technology, can be set and modified as and when desired.

### Identity is coordinated down to the smallest detail.

Arké cover plates can also be customised with logos provided by the client. A possibility that further enhances the identity of a specific s