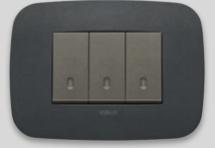

## Dark bronze. Uncompromising aesthetic rigour.

A warm, measured darkness with surprising sobriety. For a **discreet, rigorous presence** with great **strength of character and sophisticated nuances**.

Arké Classic Dark bronze and Metal buttons

Arké Classic Dark bronze and anthracite grey buttons