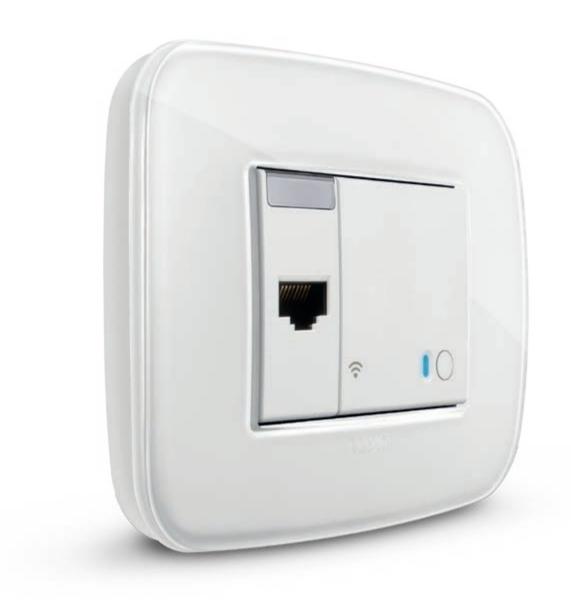

### The network signal reaches every corner of the house.

A Wi-Fi access point is the simplest way to extend your internet connectivity throughout your home, even where your router signal is weak or absent. Watched over by video cameras, protected from intruders and with a highresolution view of the outdoor area, **spaces are always safe** thanks to state-ofthe-art products and technologies. They can be monitored centrally or locally using individual devices and remotely over the Internet using your smartphone or tablet. For **complete peace of mind** in your everyday life.