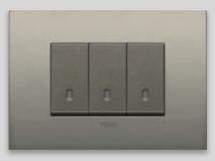

## **Arké Metal.** The **warm colour** you've been waiting for.

Contemporary and attractive, functional and pragmatic with a universal aesthetic. Arké Metal, with its warm metallic colour, **is ideal for residential spaces and hotels** that like to stand out, starting from **style details** that never overlook substance.

## Arké Metal. A strong and innovative personality.

With a new, highly distinctive, **warm colour for controls**, plus **three new finishes for cover plates**, specifically designed to enhance the series, **Arké Metal** explores original material combinations that complement an ultra-modern, creative energy model

## **Metal.** Material warmth.

The **warm colour** conveys all the energy of modernity and shows off a metallic effect that **perfectly balances** light and darker tones.

Arké Classic Metal total look