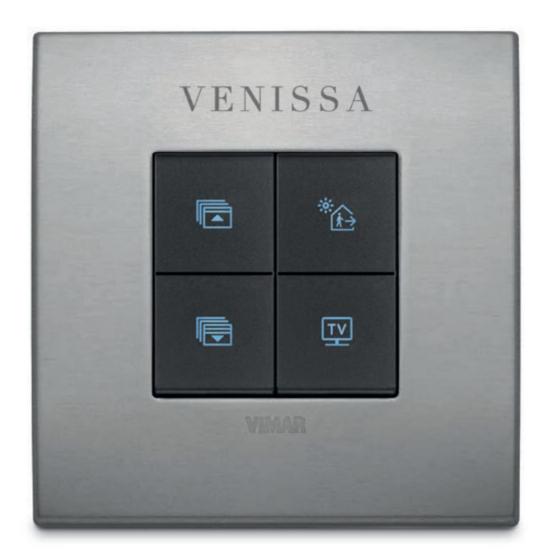

### Visual immediacy with symbols on buttons.

Once you've chosen the symbols you want from our extensive gallery of pictograms representing the most widely used functions, we can reproduce them with total precision, using laser technology.