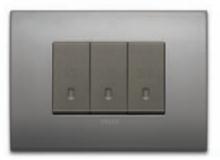

## **Metal.** Material warmth.

The **warm colour** conveys all the energy of modernity and shows off a metallic effect that **perfectly balances** light and darker tones.

Arké Classic Metal total look