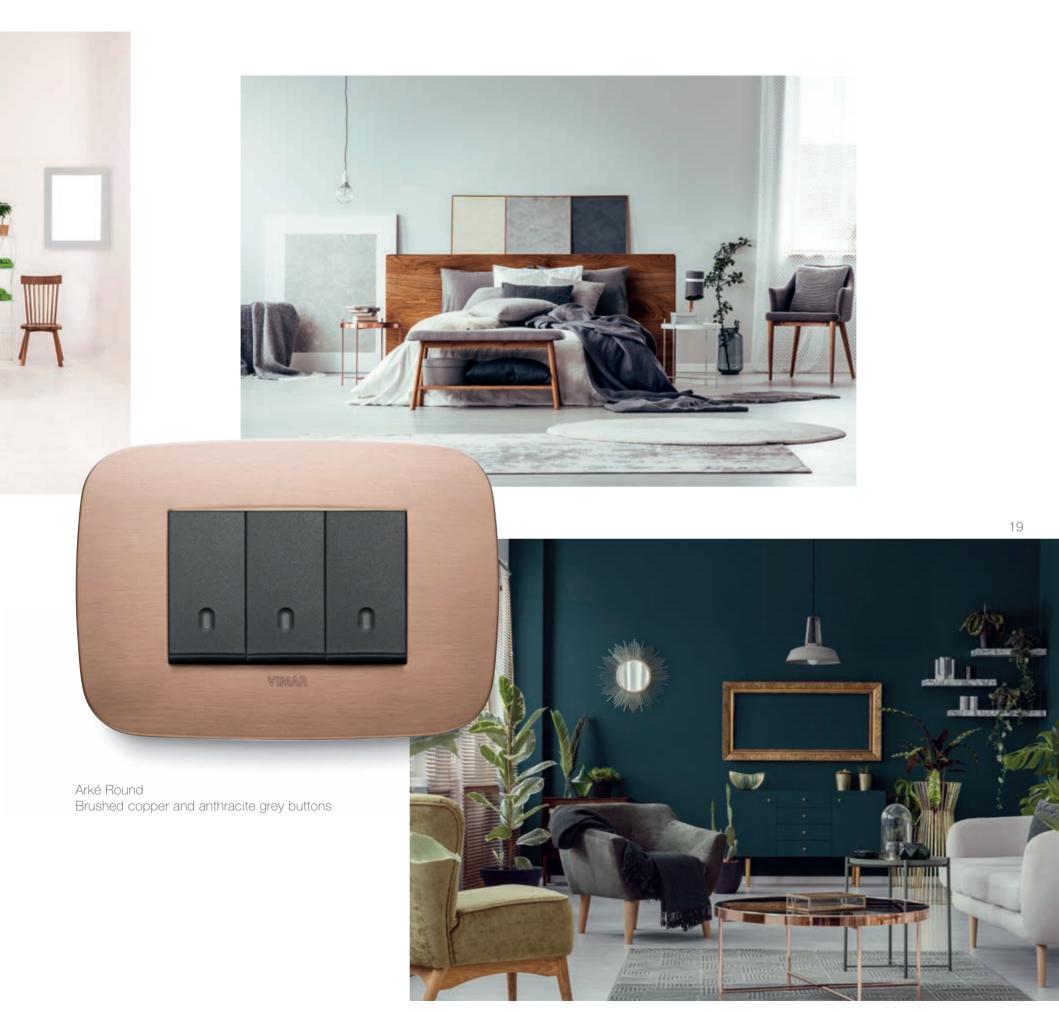

Arké Classic Dark bronze and Metal buttons

Arké Classic Dark bronze and anthracite grey buttons

## **Metal.** Material warmth.

The **warm colour** conveys all the energy of modernity and shows off a metallic effect that **perfectly balances** light and darker tones.

Arké Classic Metal total look

## **Brushed copper.** A warm, timeless shade.

An exclusive finish with great **charisma** and a distinct identity. It injects warmth into spaces with its **vibrant, bright, intense tone**.

Arké Classic Brushed copper and white buttons