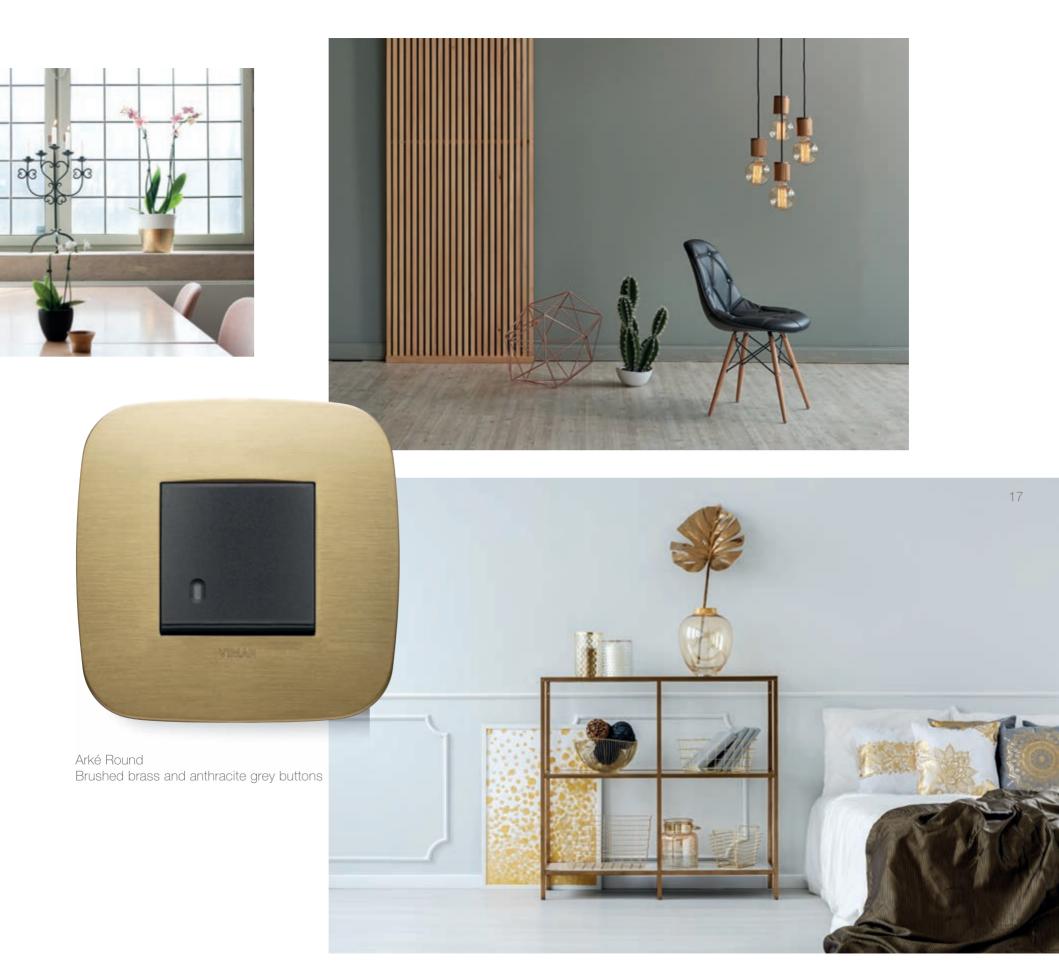

## Yesterday, anthracite grey and white. Today, Metal too.

Specially designed to coordinate with any metallic finish and with natural materials, **Metal completes the offering** of colours for Arké buttons and controls, further enhanced by new finishes available for cover plates. **To highlight the details and personality of each space** with numerous chromatic combinations.

# Cover plates with warm new colours that reflect the latest living trends.

The colours of buttons and new finishes for cover plates ensure Arké epitomises the most contemporary trends in interior design which have a predilection for combining **natural materials, subtle contrasts and warm hues**. Arké represents the ideal stylistic choice for seamless harmony with any architectural setting.