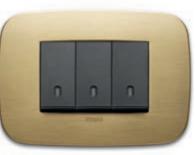

## **Arké Metal.** The **warm colour** you've been waiting for.

Contemporary and attractive, functional and pragmatic with a universal aesthetic. Arké Metal, with its warm metallic colour, **is ideal for residential spaces and hotels** that like to stand out, starting from **style details** that never overlook substance.

## Arké Metal. A strong and innovative personality.

With a new, highly distinctive, **warm colour for controls**, plus **three new finishes for cover plates**, specifically designed to enhance the series, **Arké Metal** explores original material combinations that complement an ultra-modern, creative energy model

## **Metal.** Material warmth.

The **warm colour** conveys all the energy of modernity and shows off a metallic effect that **perfectly balances** light and darker tones.

Arké Classic Metal total look