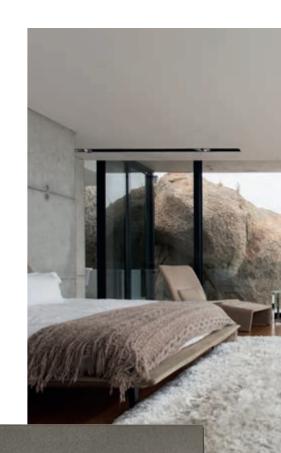

## Yesterday, anthracite grey and white. Today, Metal too.

Specially designed to coordinate with any metallic finish and with natural materials, **Metal completes the offering** of colours for Arké buttons and controls, further enhanced by new finishes available for cover plates. **To highlight the details and personality of each space** with numerous chromatic combinations.

# Cover plates with warm new colours that reflect the latest living trends.

The colours of buttons and new finishes for cover plates ensure Arké epitomises the most contemporary trends in interior design which have a predilection for combining **natural materials, subtle contrasts and warm hues**. Arké represents the ideal stylistic choice for seamless harmony with any architectural setting.