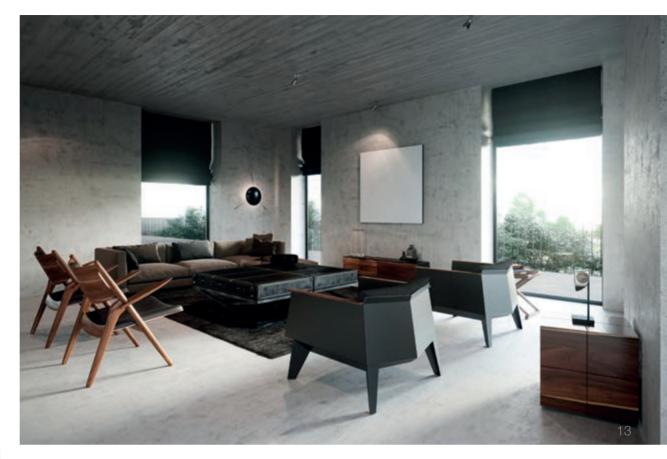

## Arké reveals a new side to its contemporary **spirit**.

The perfect marriage of **design** and **advanced technology**. Of a strong, innovative personality. Of simplicity and character. **Arké Metal** is designed for those **who enjoy using living spaces** creatively, **favouring the latest trends** that combine warm metals with natural materials.

## **Arké Metal.** The **warm colour** you've been waiting for.

Contemporary and attractive, functional and pragmatic with a universal aesthetic. Arké Metal, with its warm metallic colour, **is ideal for residential spaces and hotels** that like to stand out, starting from **style details** that never overlook substance.

## Arké Metal. A strong and innovative personality.

With a new, highly distinctive, **warm colour for controls**, plus **three new finishes for cover plates**, specifically designed to enhance the series, **Arké Metal** explores original material combinations that complement an ultra-modern, creative energy model