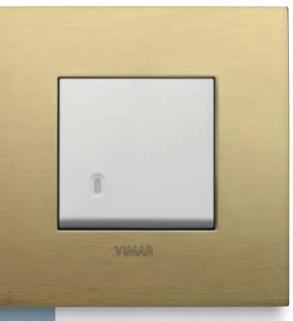

## **Brushed brass.** Ever-contemporary vitality.

Golden reflections evoke **precious atmospheres**. Light plays the starring role, revealing its **great material** quality.

Arké Classic Brushed brass and white buttons

#### Over 200 colours.

Metal cover plates can be chosen in the colour that best complements the style of interior design. This opportunity accommodates the latest styling trends, and brings maximum value to the architectural project.