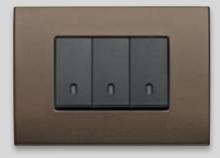

## Dark bronze. Uncompromising aesthetic rigour.

A warm, measured darkness with surprising sobriety. For a **discreet, rigorous presence** with great **strength of character and sophisticated nuances**.

Arké Classic Dark bronze and Metal buttons

Arké Classic Dark bronze and anthracite grey buttons