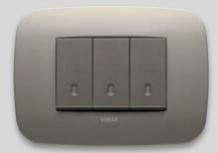

## Matt champagne. Understated elegance and great character.

A **light, luminous** shade that exudes sophisticated elegance. The delicate matt texture makes blends **harmoniously with any setting**.