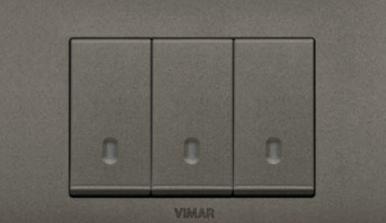

DARK BRONZE

MATT CHAMPAGNE

## Matt champagne. Understated elegance and great character.

A **light, luminous** shade that exudes sophisticated elegance. The delicate matt texture makes blends **harmoniously with any setting**.

## Dark bronze. Uncompromising aesthetic rigour.

A warm, measured darkness with surprising sobriety. For a **discreet, rigorous presence** with great **strength of character and sophisticated nuances**.