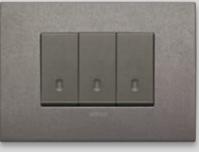

## Dark bronze. Uncompromising aesthetic rigour.

A warm, measured darkness with surprising sobriety. For a **discreet, rigorous presence** with great **strength of character and sophisticated nuances**.

Arké Classic Dark bronze and Metal buttons

Arké Classic Dark bronze and anthracite grey buttons