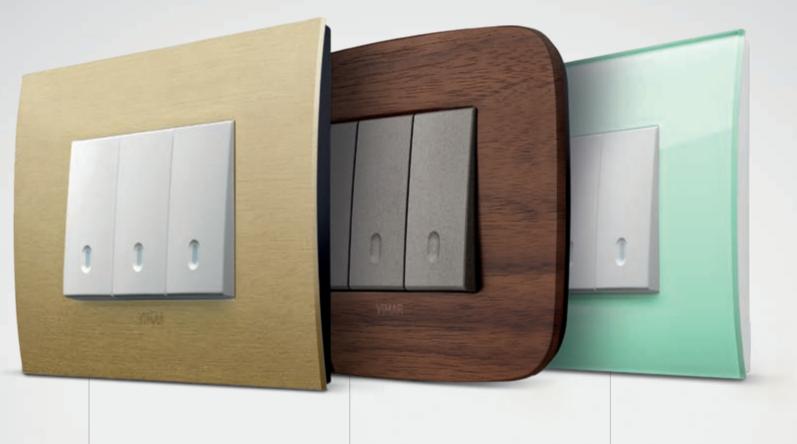

# Cover plates with warm new colours that reflect the latest living trends.

The colours of buttons and new finishes for cover plates ensure Arké epitomises the most contemporary trends in interior design which have a predilection for combining **natural materials, subtle contrasts and warm hues**. Arké represents the ideal stylistic choice for seamless harmony with any architectural setting.

## Matt champagne. Understated elegance and great character.

A **light, luminous** shade that exudes sophisticated elegance. The delicate matt texture makes blends **harmoniously with any setting**.

## Dark bronze. Uncompromising aesthetic rigour.

A warm, measured darkness with surprising sobriety. For a **discreet, rigorous presence** with great **strength of character and sophisticated nuances**.