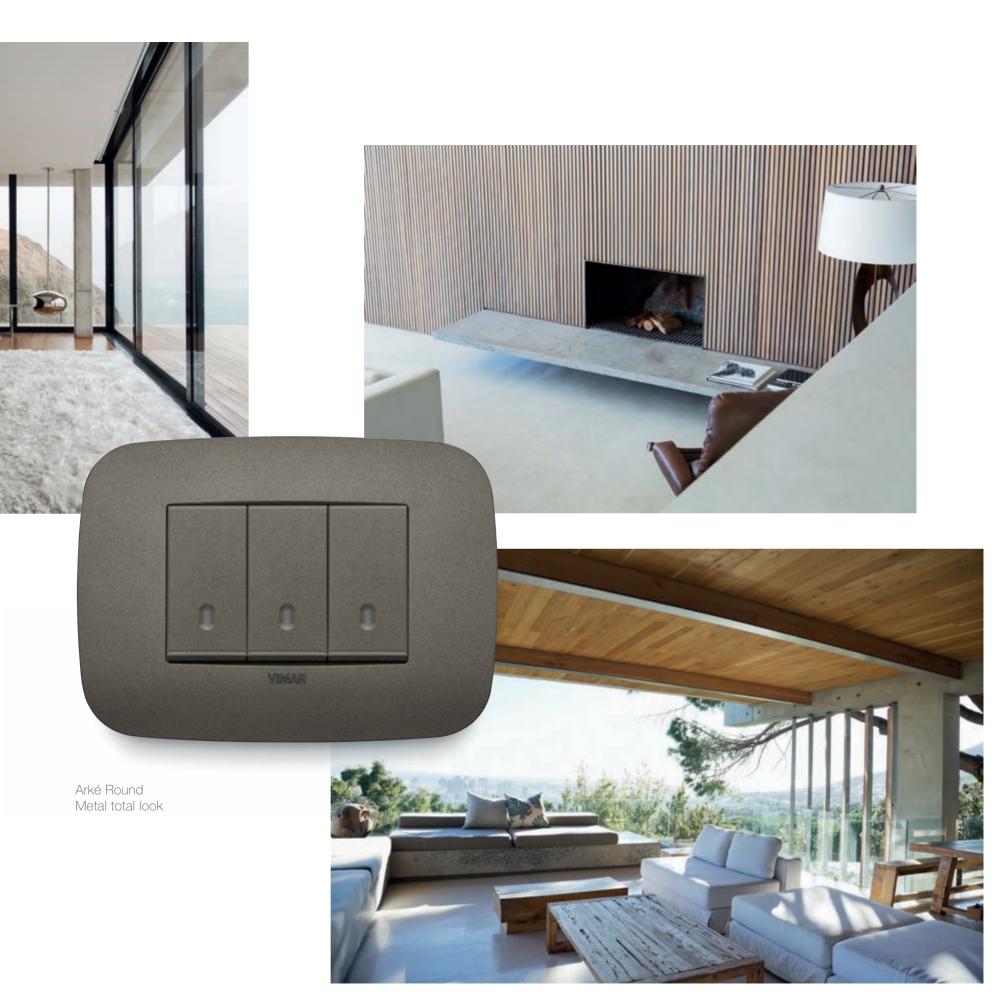

## Yesterday, anthracite grey and white. Today, Metal too.

Specially designed to coordinate with any metallic finish and with natural materials, **Metal completes the offering** of colours for Arké buttons and controls, further enhanced by new finishes available for cover plates. **To highlight the details and personality of each space** with numerous chromatic combinations.

# Cover plates with warm new colours that reflect the latest living trends.

The colours of buttons and new finishes for cover plates ensure Arké epitomises the most contemporary trends in interior design which have a predilection for combining **natural materials, subtle contrasts and warm hues**. Arké represents the ideal stylistic choice for seamless harmony with any architectural setting.

## **Metal.** Material warmth.

The **warm colour** conveys all the energy of modernity and shows off a metallic effect that **perfectly balances** light and darker tones.

Arké Classic Metal total look