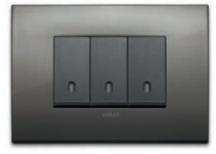

## Dark bronze. Uncompromising aesthetic rigour.

A warm, measured darkness with surprising sobriety. For a **discreet, rigorous presence** with great **strength of character and sophisticated nuances**.

Arké Classic Dark bronze and Metal buttons

Arké Classic Dark bronze and anthracite grey buttons