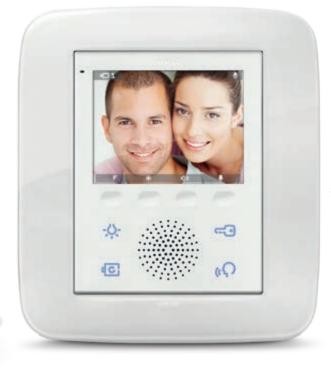

## The outside world in high resolution.

A stylish video entryphone lets you see exactly who is at the door, with a high-definition view of the outside.