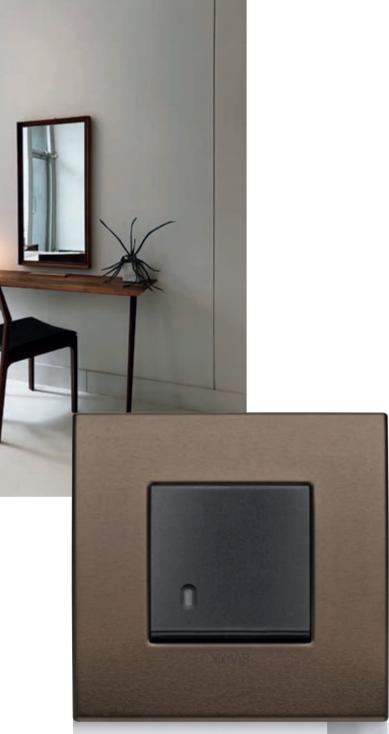

## Dark bronze. Uncompromising aesthetic rigour.

A warm, measured darkness with surprising sobriety. For a **discreet, rigorous presence** with great **strength of character and sophisticated nuances**.

Arké Classic Dark bronze and Metal buttons

Arké Classic Dark bronze and anthracite grey buttons