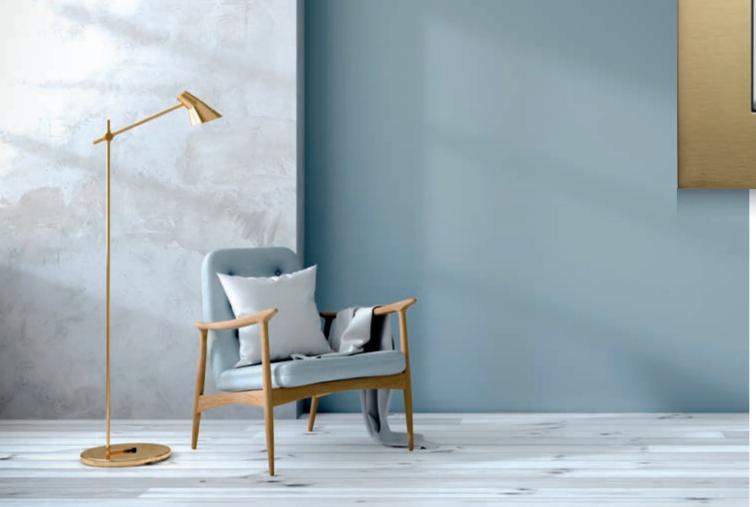

## **Arké Metal.** The **warm colour** you've been waiting for.

Contemporary and attractive, functional and pragmatic with a universal aesthetic. Arké Metal, with its warm metallic colour, **is ideal for residential spaces and hotels** that like to stand out, starting from **style details** that never overlook substance.

## Arké Metal. A strong and innovative personality.

With a new, highly distinctive, **warm colour for controls**, plus **three new finishes for cover plates**, specifically designed to enhance the series, **Arké Metal** explores original material combinations that complement an ultra-modern, creative energy model

# Cover plates with warm new colours that reflect the latest living trends.

The colours of buttons and new finishes for cover plates ensure Arké epitomises the most contemporary trends in interior design which have a predilection for combining **natural materials, subtle contrasts and warm hues**. Arké represents the ideal stylistic choice for seamless harmony with any architectural setting.