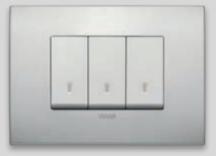

## Matt champagne. Understated elegance and great character.

A **light, luminous** shade that exudes sophisticated elegance. The delicate matt texture makes blends **harmoniously with any setting**.