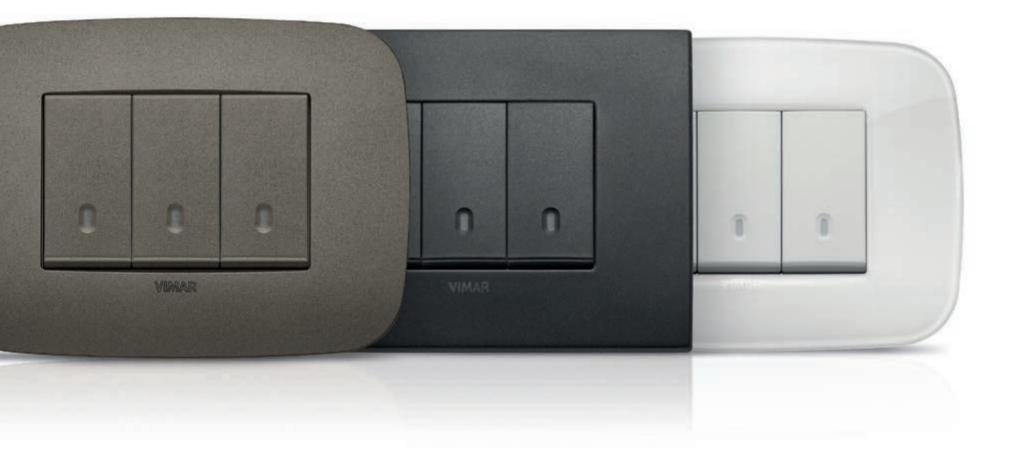

## Arké reveals a new side to its contemporary **spirit**.

The perfect marriage of **design** and **advanced technology**. Of a strong, innovative personality. Of simplicity and character. **Arké Metal** is designed for those **who enjoy using living spaces** creatively, **favouring the latest trends** that combine warm metals with natural materials.

## **Arké Metal.** The **warm colour** you've been waiting for.

Contemporary and attractive, functional and pragmatic with a universal aesthetic. Arké Metal, with its warm metallic colour, **is ideal for residential spaces and hotels** that like to stand out, starting from **style details** that never overlook substance.

## Arké Metal. A strong and innovative personality.

With a new, highly distinctive, **warm colour for controls**, plus **three new finishes for cover plates**, specifically designed to enhance the series, **Arké Metal** explores original material combinations that complement an ultra-modern, creative energy model