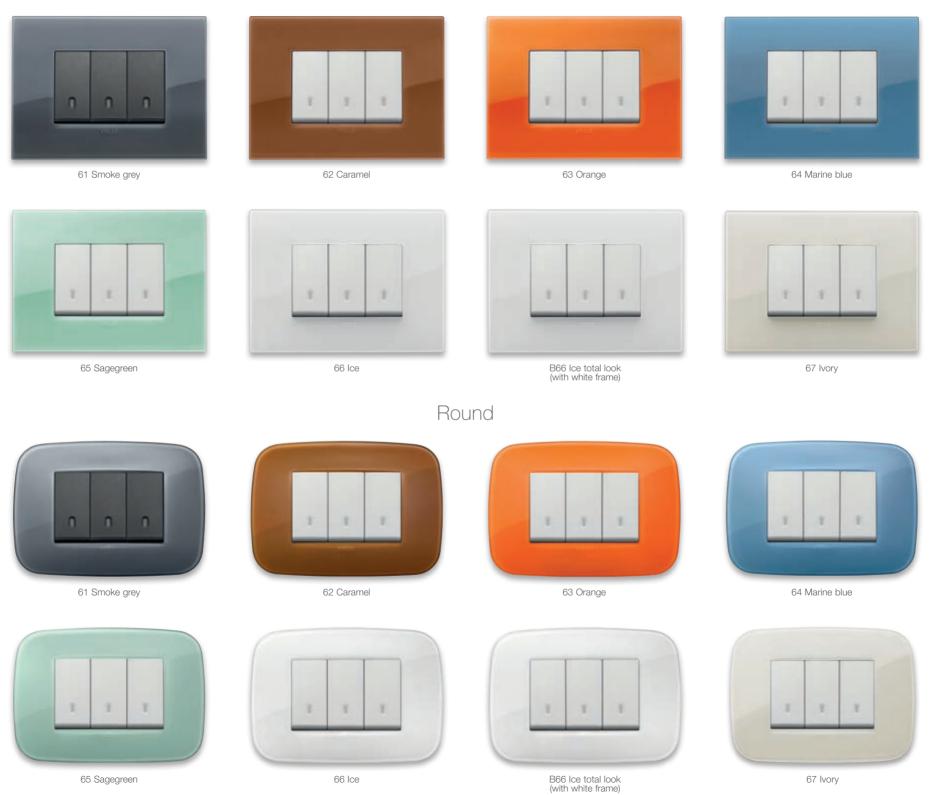

## Reflex-Plus, Color-Tech and Tecno-Basic: eclectic and versatile technopolymers.

Epitomising all the energy of modernity, this material presents **sobriety, colour and brilliance**. Arké offers three takes on technopolymers, all equally versatile, appealing and **perfect in any residential setting**, thanks also to the glass-effect Reflex version.

#### Reflex-Plus | Reflex

#### Classic

66 Ice

65 Sagegreen

The cover plates are available in other modularities.

67 Ivory

29