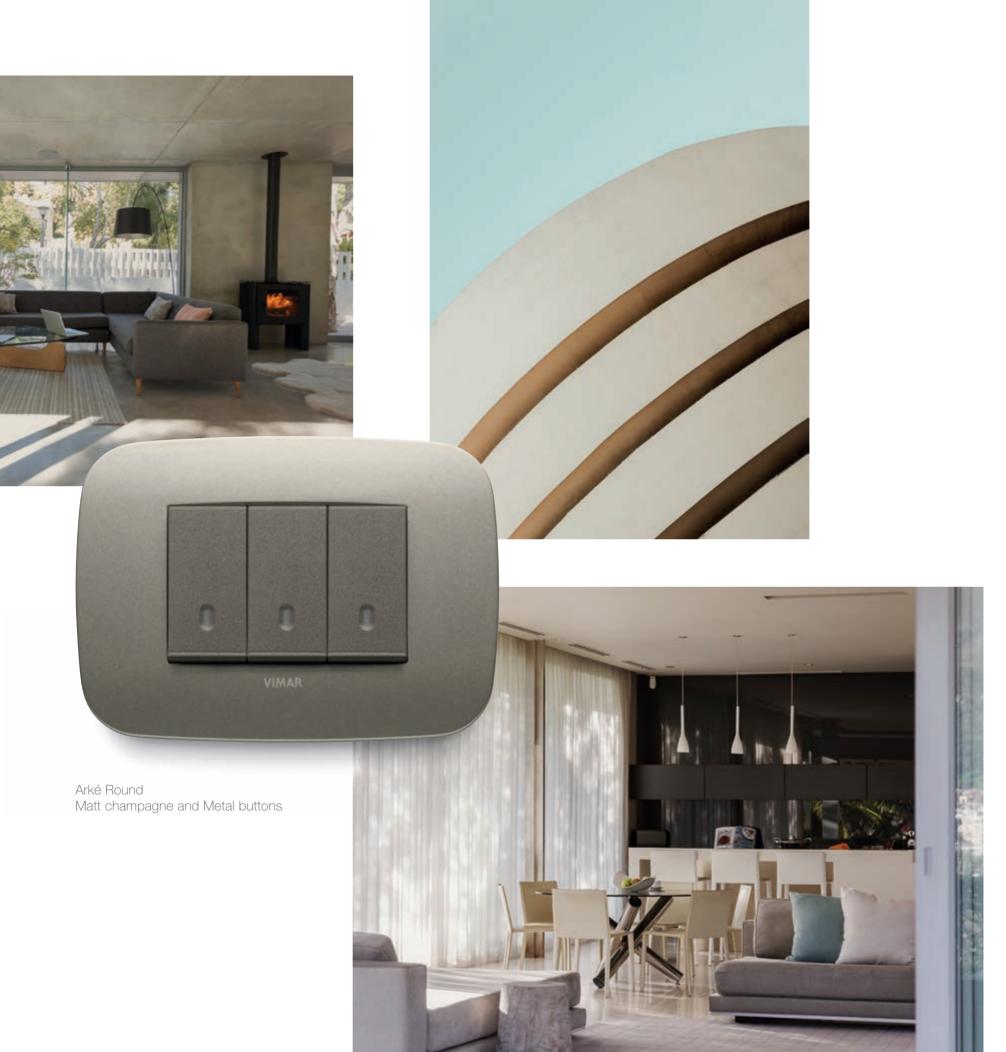

## **Metal.** Material warmth.

The **warm colour** conveys all the energy of modernity and shows off a metallic effect that **perfectly balances** light and darker tones.

Arké Classic Metal total look