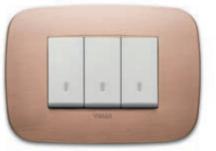

## **Brushed copper.** A warm, timeless shade.

An exclusive finish with great **charisma** and a distinct identity. It injects warmth into spaces with its **vibrant, bright, intense tone**.

Arké Classic Brushed copper and white buttons