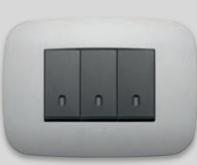

Arké Classic Dark bronze and Metal buttons

Arké Classic Dark bronze and anthracite grey buttons

## **Metal.** Material warmth.

The **warm colour** conveys all the energy of modernity and shows off a metallic effect that **perfectly balances** light and darker tones.

Arké Classic Metal total look