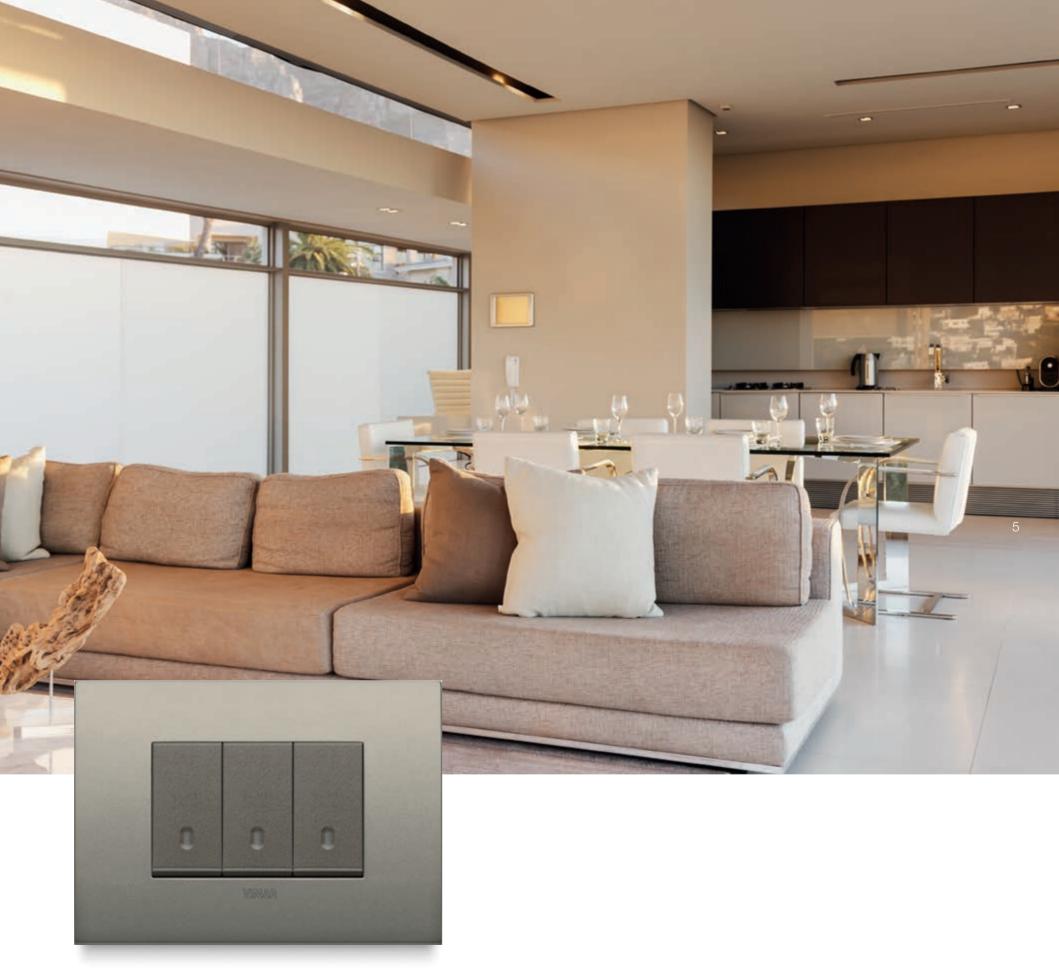

## **Metal.** Material warmth.

The **warm colour** conveys all the energy of modernity and shows off a metallic effect that **perfectly balances** light and darker tones.

Arké Classic Metal total look

## Yesterday, anthracite grey and white. Today, Metal too.

Specially designed to coordinate with any metallic finish and with natural materials, **Metal completes the offering** of colours for Arké buttons and controls, further enhanced by new finishes available for cover plates. **To highlight the details and personality of each space** with numerous chromatic combinations.