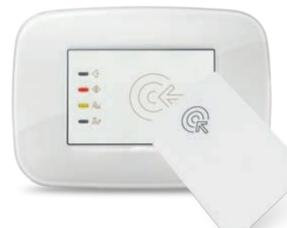

### Access control systems.

The access control system lets you open doors to authorised individuals, with centralised monitoring of the entire system.