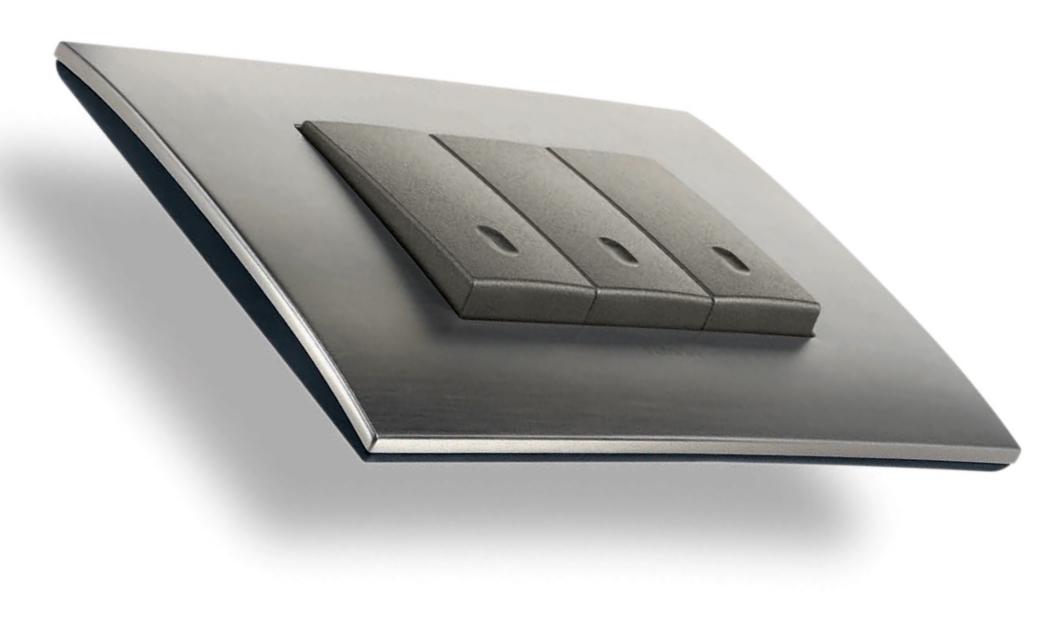

Arké Classic Dark bronze and Metal buttons

Arké Classic Dark bronze and anthracite grey buttons

## **Metal.** Material warmth.

The **warm colour** conveys all the energy of modernity and shows off a metallic effect that **perfectly balances** light and darker tones.

Arké Classic Metal total look