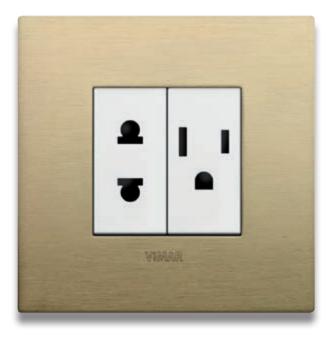

## **Universal** energy with international **standards**.

Arké responds to the usage requirements of **different countries** with an extensive range of devices in the most common **international standards**, characterised by superb modular and installation versatility.

### International standards and extended modularity for made-to-measure systems.

Available in Italian, British, French, German and American standards, our socket outlets and controls help you design and manage your energy systems in complete safety, according to different international specifications. With extended modularity, from 1 to 21 modules, Arké is also available in British Standard and with monobloc devices.