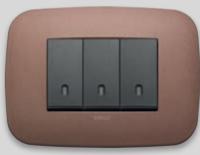

## Dark bronze. Uncompromising aesthetic rigour.

A warm, measured darkness with surprising sobriety. For a **discreet, rigorous presence** with great **strength of character and sophisticated nuances**.

Arké Classic Dark bronze and Metal buttons

Arké Classic Dark bronze and anthracite grey buttons