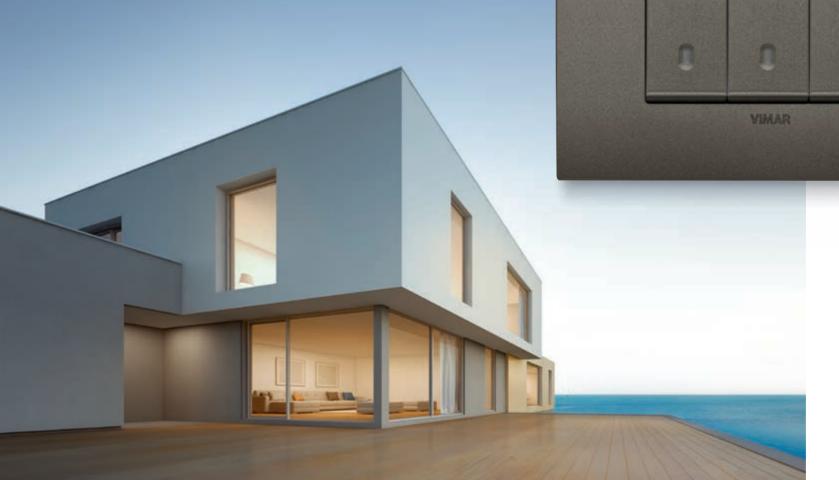

## Arké reveals a new side to its contemporary **spirit**.

The perfect marriage of **design** and **advanced technology**. Of a strong, innovative personality. Of simplicity and character. **Arké Metal** is designed for those **who enjoy using living spaces** creatively, **favouring the latest trends** that combine warm metals with natural materials.

## **Arké Metal.** The **warm colour** you've been waiting for.

Contemporary and attractive, functional and pragmatic with a universal aesthetic. Arké Metal, with its warm metallic colour, **is ideal for residential spaces and hotels** that like to stand out, starting from **style details** that never overlook substance.

## Arké Metal. A strong and innovative personality.

With a new, highly distinctive, **warm colour for controls**, plus **three new finishes for cover plates**, specifically designed to enhance the series, **Arké Metal** explores original material combinations that complement an ultra-modern, creative energy model