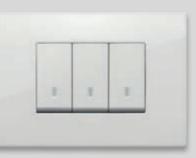

## Matt champagne. Understated elegance and great character.

A **light, luminous** shade that exudes sophisticated elegance. The delicate matt texture makes blends **harmoniously with any setting**.