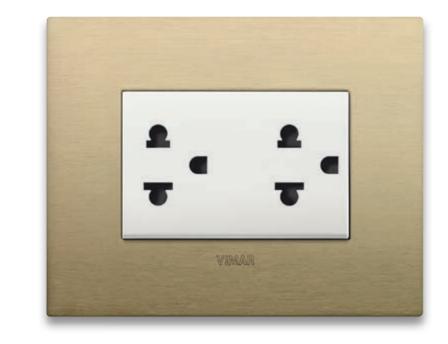

## **Universal** energy with international **standards**.

Arké responds to the usage requirements of **different countries** with an extensive range of devices in the most common **international standards**, characterised by superb modular and installation versatility.

### International standards and extended modularity for made-to-measure systems.

Available in Italian, British, French, German and American standards, our socket outlets and controls help you design and manage your energy systems in complete safety, according to different international specifications. With extended modularity, from 1 to 21 modules, Arké is also available in British Standard and with monobloc devices.