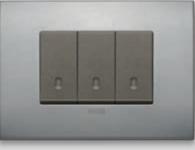

## Dark bronze. Uncompromising aesthetic rigour.

A warm, measured darkness with surprising sobriety. For a **discreet, rigorous presence** with great **strength of character and sophisticated nuances**.

Arké Classic Dark bronze and Metal buttons

Arké Classic Dark bronze and anthracite grey buttons