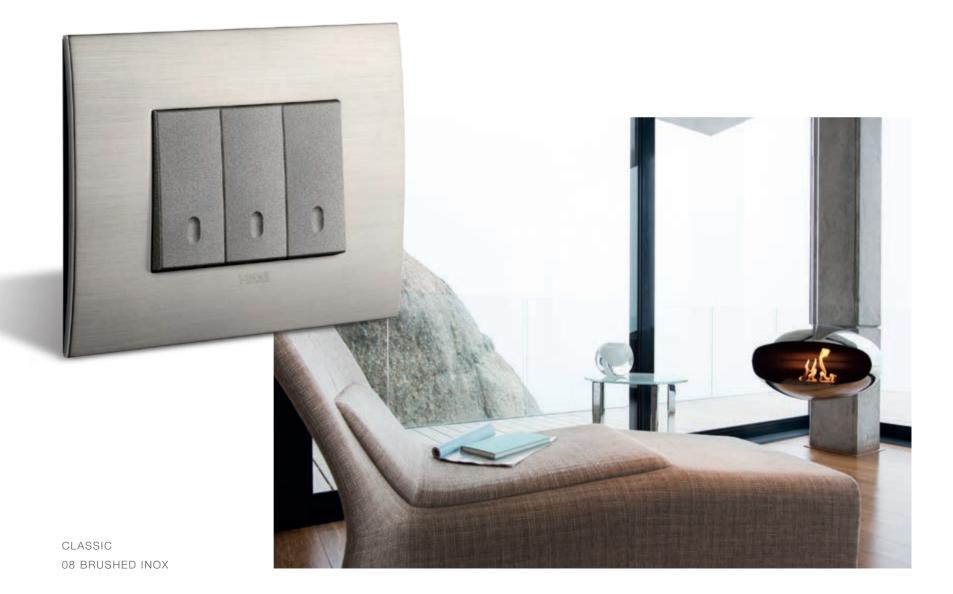

## Metal-Elite, Metal-Color and Alu-Tech: the marvels of metal.

Three metal types, **ample strength**, numerous shades and different textures chosen to **highlight the contemporary style of this product range**.

#### Classic

07 Gold

09 Black chrome

1

12 Brushed brass

1

1

10 Black nickel