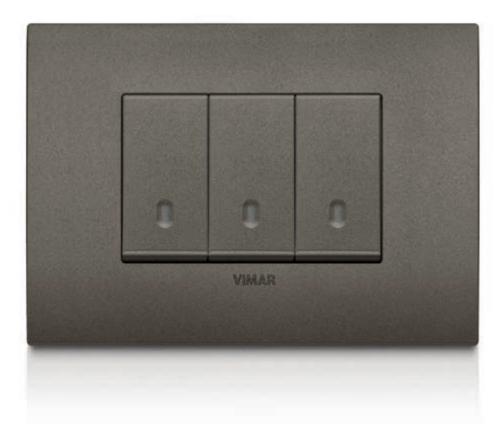

Arké Classic Dark bronze and Metal buttons

Arké Classic Dark bronze and anthracite grey buttons

## **Metal.** Material warmth.

The **warm colour** conveys all the energy of modernity and shows off a metallic effect that **perfectly balances** light and darker tones.

Arké Classic Metal total look