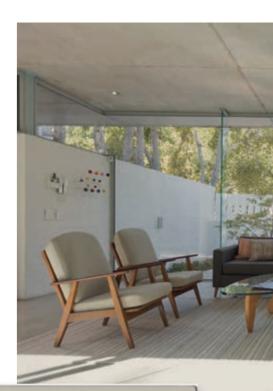

## **Metal.** Material warmth.

The **warm colour** conveys all the energy of modernity and shows off a metallic effect that **perfectly balances** light and darker tones.

Arké Classic Metal total look